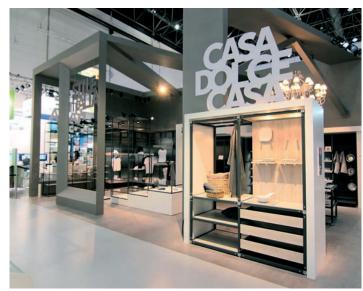

### Production

The production of shelving consist of 7 lines:

IMZ25, commercial shelving system with an upright pitch of 25 mm.

JANUS EVO, commercial shelving system with a single central back panel based upon the IMZ25 shelving line.

AMX35evo, commercial shelving system with an upright pitch of 35 mm.

MULTIFORM, multi-purpose shelving system in tubular steel 40x40.

IWL25 RTBevo, wooden customization of the IMZ25 shelving line.

DOGMA25-i60, heavy duty shelving integrated with the IMZ25 shelving line.

DOGMA st-60, st-90, heavy duty shelving lines.

IMZ25, commercial shelving system with an upright pitch of 25 mm.

# JANUS EVO, shelving system with a single central back panel based upon the IMZ25 shelving line.

 $\pmb{AMX35evo}, \text{ commercial shelving system with an upright pitch of 35 mm}.$ 

### MULTIFORM, multi-purpose shelving system in tubular steel 40x40.

Stationery

Profumeria

Perfumery

Moda Fashion

Giocattoli

Parafarmacia Parapharmacy

IWL25 RTBevo, wooden customization of the IMZ25 shelving line.

# DOGMA25i-60, heavy duty shelving integrated with the IMZ25 shelving line.

DOGMA st-60, st-90, heavy duty shelving lines.