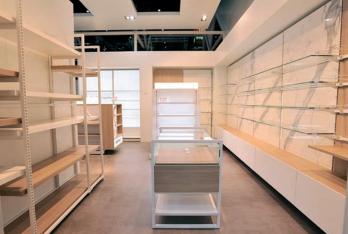

### Production

The production of shelving consist of 7 lines:

IMZ25, commercial shelving system with an upright pitch of 25 mm.

JANUS EVO, commercial shelving system with a single central back panel based upon the IMZ25 shelving line.

AMX35evo, commercial shelving system with an upright pitch of 35 mm.

MULTIFORM, multi-purpose shelving system in tubular steel 40x40.

IWL25 RTBevo, wooden customization of the IMZ25 shelving line.

DOGMA25-i60, heavy duty shelving integrated with the IMZ25 shelving line.

DOGMA st-60, st-90, heavy duty shelving lines.

IMZ25, commercial shelving system with an upright pitch of 25 mm.