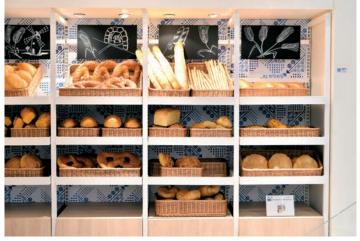

### Production

The production of shelving consist of 7 lines:

IMZ25, commercial shelving system with an upright pitch of 25 mm.

JANUS EVO, commercial shelving system with a single central back panel based upon the IMZ25 shelving line.

AMX35evo, commercial shelving system with an upright pitch of 35 mm.

MULTIFORM, multi-purpose shelving system in tubular steel 40x40.

IWL25 RTBevo, wooden customization of the IMZ25 shelving line.

DOGMA25-i60, heavy duty shelving integrated with the IMZ25 shelving line.

DOGMA st-60, st-90, heavy duty shelving lines.

IMZ25, commercial shelving system with an upright pitch of 25 mm.