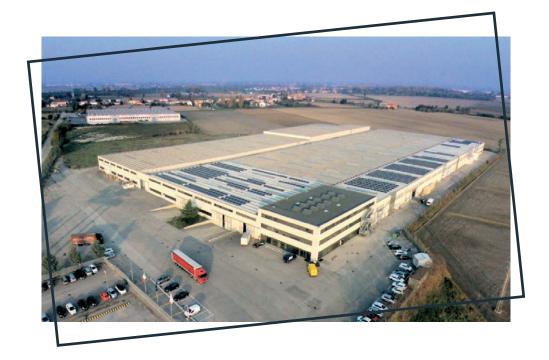

INTRAC, acronym of "International Rack", situated in Rovigo since 1999, the factory was built on a surface of more than 100.000 square metres, of which 45.000 are covered to house the manufacturing plant, the offices and the showroom.