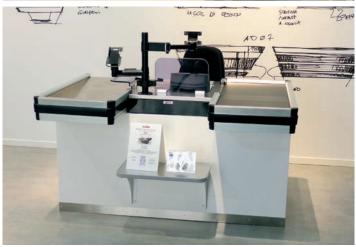

### Production

The production of the INTRAC checkout consit in 4 lines:

DIVA, design and minimalism for modern design solutions.

QUADRA, essential design for an efficient result.

RONDO, the revolutionary 'circular flow' counter,

ONDA, static or with motor-belt for small and medium retail areas.

DIVA, design and minimalism for modern design solutions.

QUADRA, essential design for an efficient result.

RONDO, the revolutionary 'circular flow' counter.