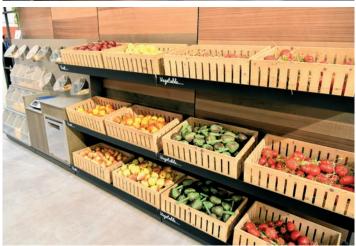

### Production

The production of shelving consist of 7 lines:

IMZ25, commercial shelving system with an upright pitch of 25 mm.

JANUS EVO, commercial shelving system with a single central back panel based upon the IMZ25 shelving line.

AMX35evo, commercial shelving system with an upright pitch of 35 mm.

MULTIFORM, multi-purpose shelving system in tubular steel 40x40.

IWL25 RTBevo, wooden customization of the IMZ25 shelving line.

DOGMA25-i60, heavy duty shelving integrated with the IMZ25 shelving line.

DOGMA st-60, st-90, heavy duty shelving lines.

IMZ25, commercial shelving system with an upright pitch of 25 mm.