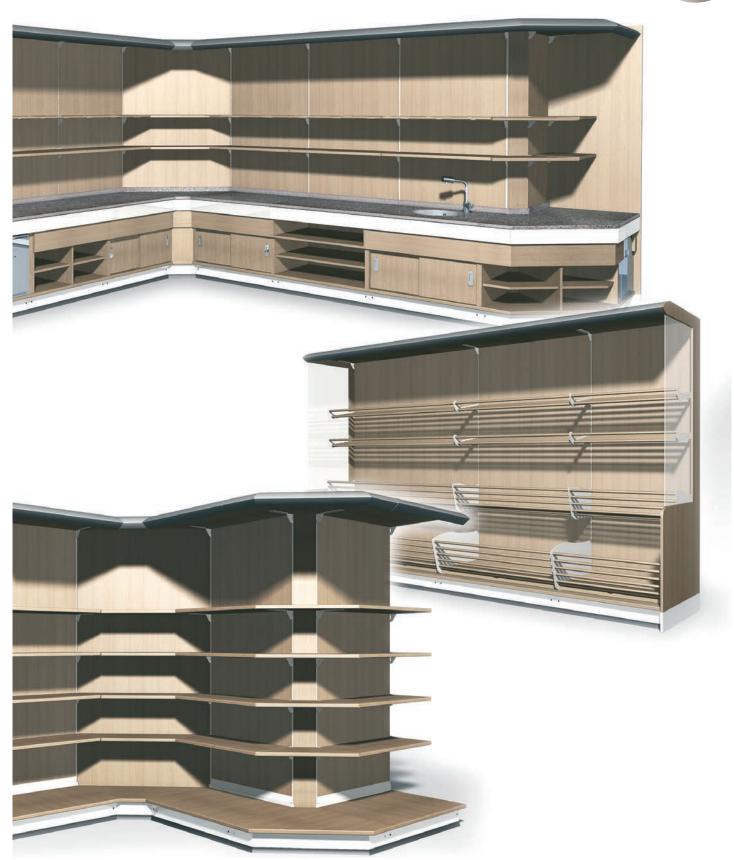

### Production

The production of shelving consist of 7 lines:

IMZ25, commercial shelving system with an upright pitch of 25 mm.

JANUS EVO, commercial shelving system with a single central back panel based upon the IMZ25 shelving line.

AMX35evo, commercial shelving system with an upright pitch of 35 mm.

MULTIFORM, multi-purpose shelving system in tubular steel 40x40.

IWL25 RTBevo, wooden customization of the IMZ25 shelving line.

DOGMA25-i60, heavy duty shelving integrated with the IMZ25 shelving line.

DOGMA st-60, st-90, heavy duty shelving lines.

IMZ25, commercial shelving system with an upright pitch of 25 mm.