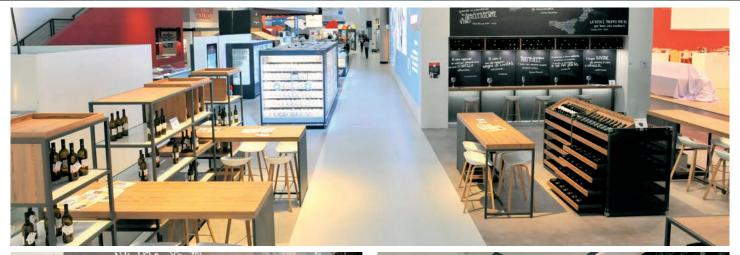

### Production

The production of shelving consist of 7 lines:

IMZ25, commercial shelving system with an upright pitch of 25 mm.

JANUS EVO, commercial shelving system with a single central back panel based upon the IMZ25 shelving line.

AMX35evo, commercial shelving system with an upright pitch of 35 mm.

MULTIFORM, multi-purpose shelving system in tubular steel 40x40.

IWL25 RTBevo, wooden customization of the IMZ25 shelving line.

DOGMA25-i60, heavy duty shelving integrated with the IMZ25 shelving line.

DOGMA st-60, st-90, heavy duty shelving lines.

IMZ25, commercial shelving system with an upright pitch of 25 mm.