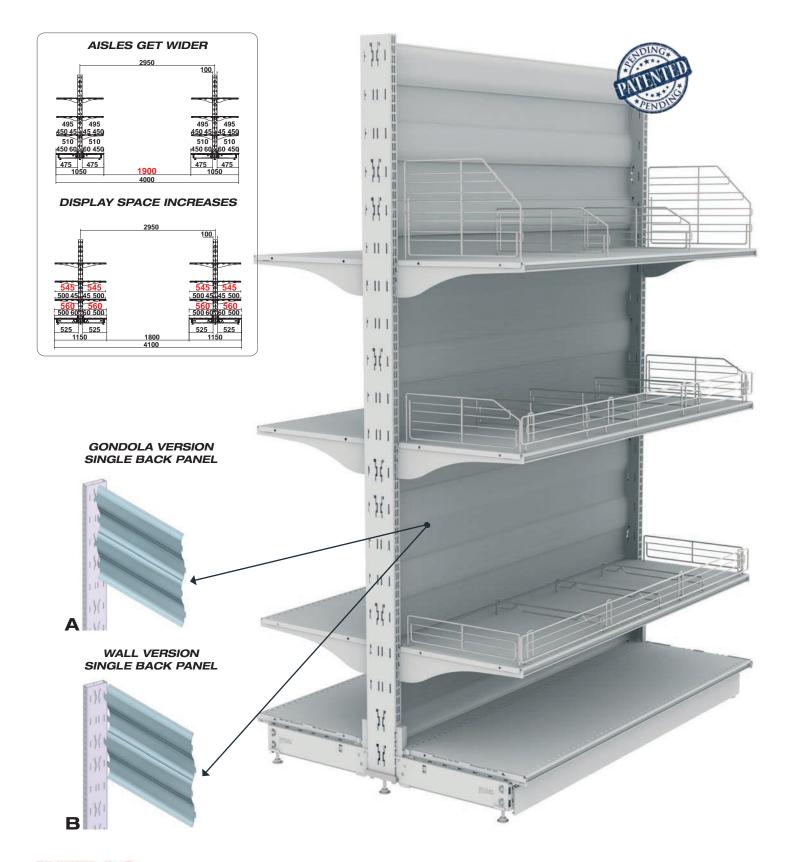

### Production

The production of shelving consist of 7 lines:

IMZ25, commercial shelving system with an upright pitch of 25 mm.

JANUS EVO, commercial shelving system with a single central back panel based upon the IMZ25 shelving line.

AMX35evo, commercial shelving system with an upright pitch of 35 mm.

MULTIFORM, multi-purpose shelving system in tubular steel 40x40.

IWL25 RTBevo, wooden customization of the IMZ25 shelving line.

DOGMA25-i60, heavy duty shelving integrated with the IMZ25 shelving line.

DOGMA st-60, st-90, heavy duty shelving lines.

IMZ25, commercial shelving system with an upright pitch of 25 mm.

# JANUS EVO, shelving system with a single central back panel based upon the IMZ25 shelving line.

 $\pmb{AMX35evo}, \text{ commercial shelving system with an upright pitch of 35 mm}.$ 