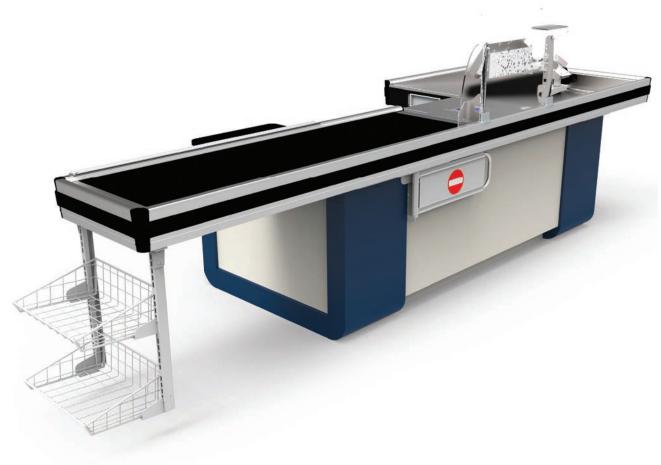

### Production

The production of the INTRAC checkout consit in 4 lines:

DIVA, design and minimalism for modern design solutions.

QUADRA, essential design for an efficient result.

RONDO, the revolutionary 'circular flow' counter,

ONDA, static or with motor-belt for small and medium retail areas.

DIVA, design and minimalism for modern design solutions.

QUADRA, essential design for an efficient result.

RONDO, the revolutionary 'circular flow' counter.