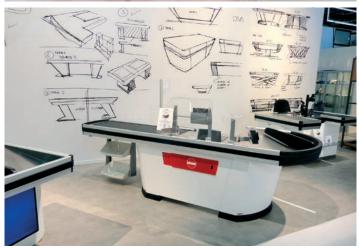

### Production

The production of the INTRAC checkout consit in 4 lines:

DIVA, design and minimalism for modern design solutions.

QUADRA, essential design for an efficient result.

RONDO, the revolutionary 'circular flow' counter,

ONDA, static or with motor-belt for small and medium retail areas.

DIVA, design and minimalism for modern design solutions.

QUADRA, essential design for an efficient result.

RONDO, the revolutionary 'circular flow' counter.

ONDA, static or with motor-belt for small and medium retail areas.