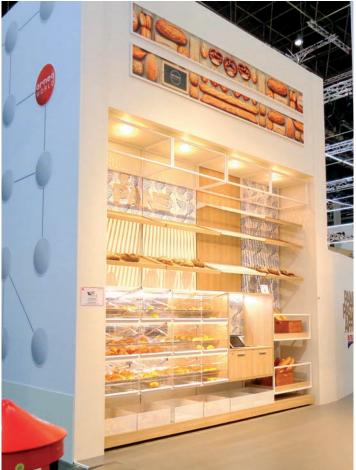

### Production

The production of shelving consist of 7 lines:

IMZ25, commercial shelving system with an upright pitch of 25 mm.

JANUS EVO, commercial shelving system with a single central back panel based upon the IMZ25 shelving line.

AMX35evo, commercial shelving system with an upright pitch of 35 mm.

MULTIFORM, multi-purpose shelving system in tubular steel 40x40.

IWL25 RTBevo, wooden customization of the IMZ25 shelving line.

DOGMA25-i60, heavy duty shelving integrated with the IMZ25 shelving line.

DOGMA st-60, st-90, heavy duty shelving lines.

IMZ25, commercial shelving system with an upright pitch of 25 mm.