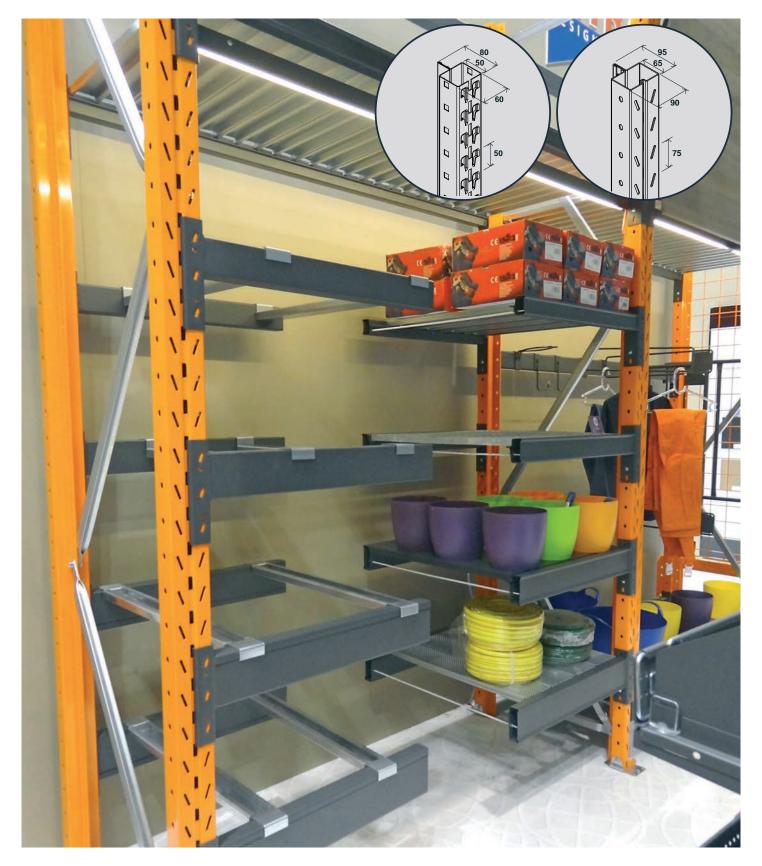

DOGMA st-60, st-90, heavy duty shelving lines.

IMZ25, commercial shelving system with an upright pitch of 25 mm.

# DOGMA25i-60, heavy duty shelving integrated with the IMZ25 shelving line.

DOGMA st-60, st-90, heavy duty shelving lines.