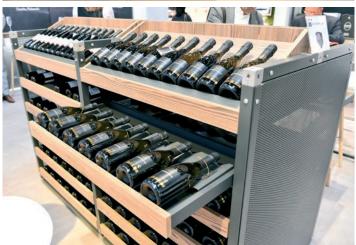

### Production

The production of shelving consist of 7 lines:

IMZ25, commercial shelving system with an upright pitch of 25 mm.

JANUS EVO, commercial shelving system with a single central back panel based upon the IMZ25 shelving line.

AMX35evo, commercial shelving system with an upright pitch of 35 mm.

MULTIFORM, multi-purpose shelving system in tubular steel 40x40.

IWL25 RTBevo, wooden customization of the IMZ25 shelving line.

DOGMA25-i60, heavy duty shelving integrated with the IMZ25 shelving line.

DOGMA st-60, st-90, heavy duty shelving lines.

IMZ25, commercial shelving system with an upright pitch of 25 mm.