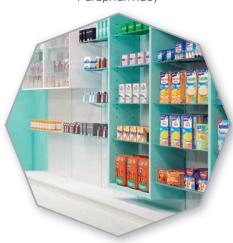

### MULTIFORM, multi-purpose shelving system in tubular steel 40x40.

Stationery

Profumeria

Perfumery

Moda Fashion

Giocattoli

Parafarmacia Parapharmacy

IWL25 RTBevo, wooden customization of the IMZ25 shelving line.