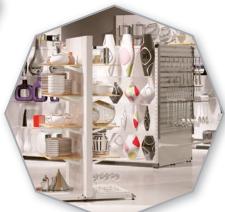

### MULTIFORM, multi-purpose shelving system in tubular steel 40x40.

Stationery

Profumeria

Perfumery

Moda Fashion

Giocattoli

Parafarmacia Parapharmacy

IWL25 RTBevo, wooden customization of the IMZ25 shelving line.