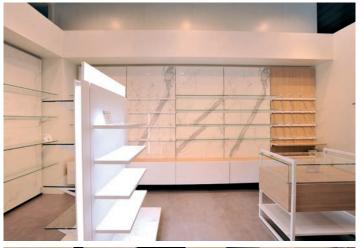

### Production

The production of shelving consist of 7 lines:

IMZ25, commercial shelving system with an upright pitch of 25 mm.

JANUS EVO, commercial shelving system with a single central back panel based upon the IMZ25 shelving line.

AMX35evo, commercial shelving system with an upright pitch of 35 mm.

MULTIFORM, multi-purpose shelving system in tubular steel 40x40.

IWL25 RTBevo, wooden customization of the IMZ25 shelving line.

DOGMA25-i60, heavy duty shelving integrated with the IMZ25 shelving line.

DOGMA st-60, st-90, heavy duty shelving lines.

IMZ25, commercial shelving system with an upright pitch of 25 mm.