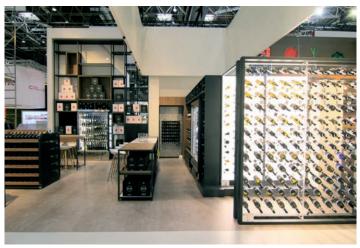

### Production

The production of shelving consist of 7 lines:

IMZ25, commercial shelving system with an upright pitch of 25 mm.

JANUS EVO, commercial shelving system with a single central back panel based upon the IMZ25 shelving line.

AMX35evo, commercial shelving system with an upright pitch of 35 mm.

MULTIFORM, multi-purpose shelving system in tubular steel 40x40.

IWL25 RTBevo, wooden customization of the IMZ25 shelving line.

DOGMA25-i60, heavy duty shelving integrated with the IMZ25 shelving line.

DOGMA st-60, st-90, heavy duty shelving lines.

IMZ25, commercial shelving system with an upright pitch of 25 mm.