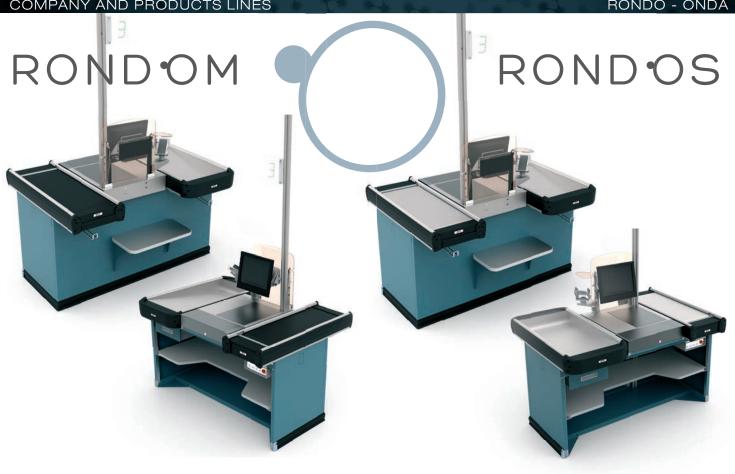

### Production

The production of the INTRAC checkout consit in 4 lines:

DIVA, design and minimalism for modern design solutions.

QUADRA, essential design for an efficient result.

RONDO, the revolutionary 'circular flow' counter,

ONDA, static or with motor-belt for small and medium retail areas.

DIVA, design and minimalism for modern design solutions.

QUADRA, essential design for an efficient result.

RONDO, the revolutionary 'circular flow' counter.

ONDA, static or with motor-belt for small and medium retail areas.