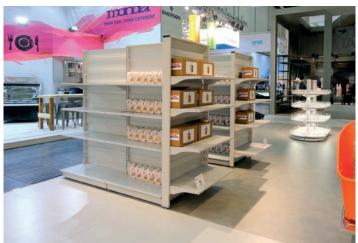

### Production

The production of shelving consist of 7 lines:

IMZ25, commercial shelving system with an upright pitch of 25 mm.

JANUS EVO, commercial shelving system with a single central back panel based upon the IMZ25 shelving line.

AMX35evo, commercial shelving system with an upright pitch of 35 mm.

MULTIFORM, multi-purpose shelving system in tubular steel 40x40.

IWL25 RTBevo, wooden customization of the IMZ25 shelving line.

DOGMA25-i60, heavy duty shelving integrated with the IMZ25 shelving line.

DOGMA st-60, st-90, heavy duty shelving lines.

IMZ25, commercial shelving system with an upright pitch of 25 mm.