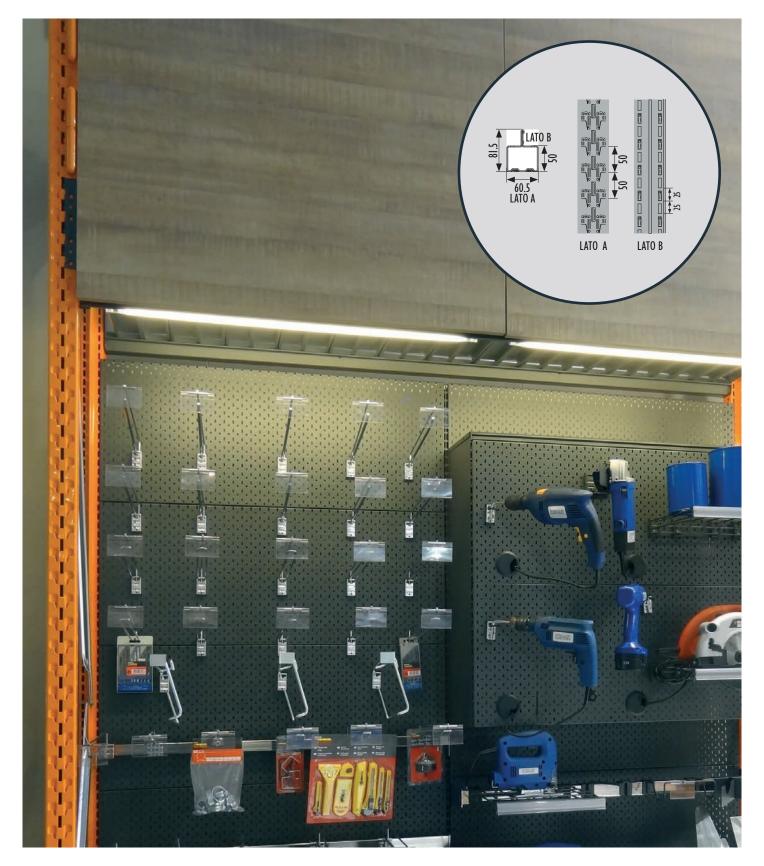

# DOGMA25i-60, heavy duty shelving integrated with the IMZ25 shelving line.

DOGMA st-60, st-90, heavy duty shelving lines.