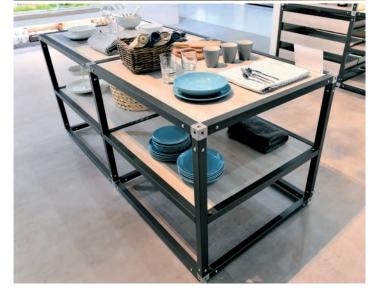

### MULTIFORM, multi-purpose shelving system in tubular steel 40x40.

Stationery

Profumeria

Perfumery

Moda Fashion

Giocattoli

Parafarmacia Parapharmacy

IWL25 RTBevo, wooden customization of the IMZ25 shelving line.