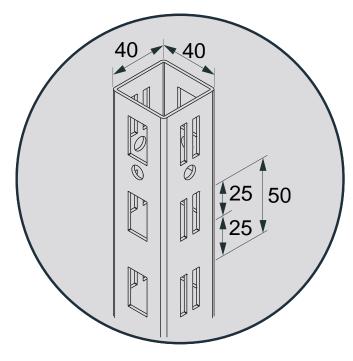

### MULTIFORM, multi-purpose shelving system in tubular steel 40x40.

Stationery

Profumeria

Perfumery

Moda Fashion

Giocattoli

Parafarmacia Parapharmacy

IWL25 RTBevo, wooden customization of the IMZ25 shelving line.