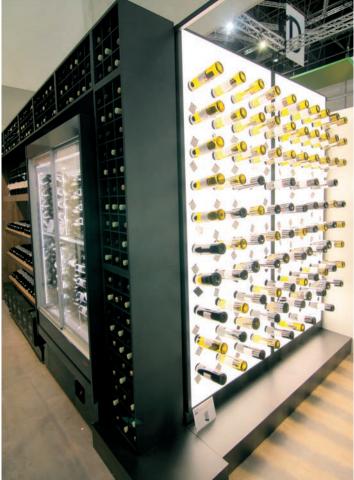

### Production

The production of shelving consist of 7 lines:

IMZ25, commercial shelving system with an upright pitch of 25 mm.

JANUS EVO, commercial shelving system with a single central back panel based upon the IMZ25 shelving line.

AMX35evo, commercial shelving system with an upright pitch of 35 mm.

MULTIFORM, multi-purpose shelving system in tubular steel 40x40.

IWL25 RTBevo, wooden customization of the IMZ25 shelving line.

DOGMA25-i60, heavy duty shelving integrated with the IMZ25 shelving line.

DOGMA st-60, st-90, heavy duty shelving lines.

IMZ25, commercial shelving system with an upright pitch of 25 mm.