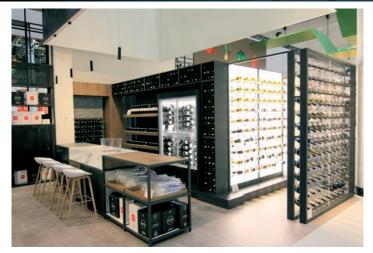

### Production

The production of the INTRAC checkout consit in 4 lines:

DIVA, design and minimalism for modern design solutions.

QUADRA, essential design for an efficient result.

RONDO, the revolutionary 'circular flow' counter,

ONDA, static or with motor-belt for small and medium retail areas.

DIVA, design and minimalism for modern design solutions.

QUADRA, essential design for an efficient result.

RONDO, the revolutionary 'circular flow' counter.