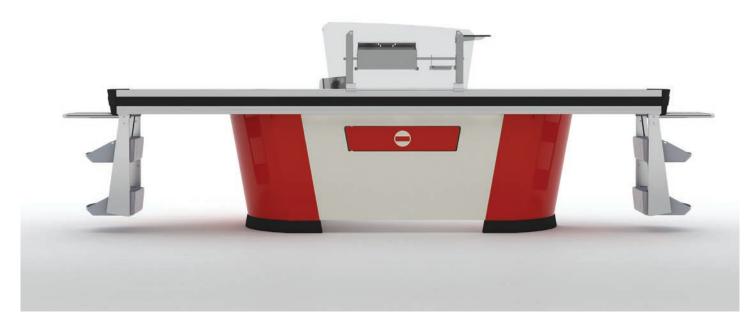

### Production

The production of the INTRAC checkout consit in 4 lines:

DIVA, design and minimalism for modern design solutions.

QUADRA, essential design for an efficient result.

RONDO, the revolutionary 'circular flow' counter,

ONDA, static or with motor-belt for small and medium retail areas.

DIVA, design and minimalism for modern design solutions.

QUADRA, essential design for an efficient result.

RONDO, the revolutionary 'circular flow' counter.