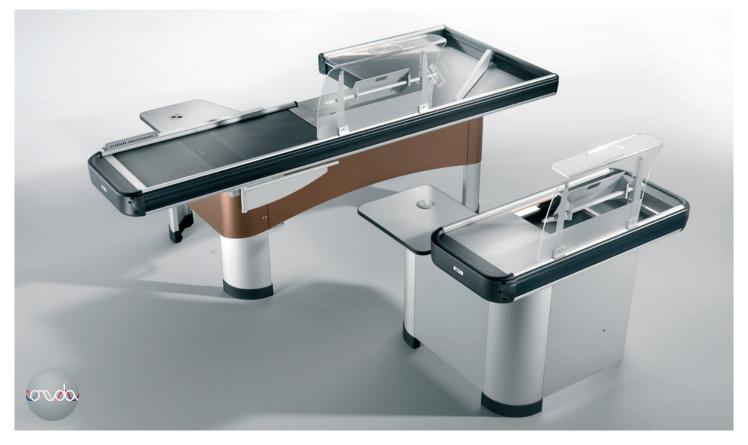

### Production

The production of the INTRAC checkout consit in 4 lines:

DIVA, design and minimalism for modern design solutions.

QUADRA, essential design for an efficient result.

RONDO, the revolutionary 'circular flow' counter,

ONDA, static or with motor-belt for small and medium retail areas.

DIVA, design and minimalism for modern design solutions.

QUADRA, essential design for an efficient result.

RONDO, the revolutionary 'circular flow' counter.