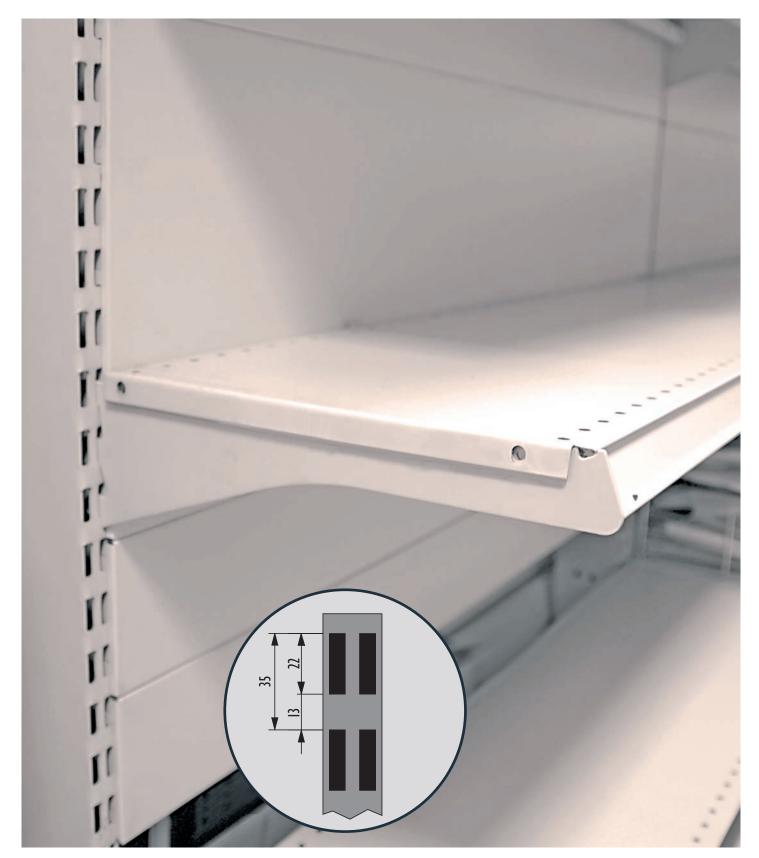

### Production

The production of shelving consist of 7 lines:

IMZ25, commercial shelving system with an upright pitch of 25 mm.

JANUS EVO, commercial shelving system with a single central back panel based upon the IMZ25 shelving line.

AMX35evo, commercial shelving system with an upright pitch of 35 mm.

MULTIFORM, multi-purpose shelving system in tubular steel 40x40.

IWL25 RTBevo, wooden customization of the IMZ25 shelving line.

DOGMA25-i60, heavy duty shelving integrated with the IMZ25 shelving line.

DOGMA st-60, st-90, heavy duty shelving lines.

IMZ25, commercial shelving system with an upright pitch of 25 mm.