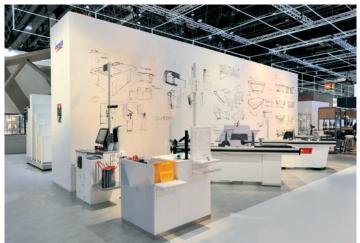

### Production

The production of shelving consist of 7 lines:

IMZ25, commercial shelving system with an upright pitch of 25 mm.

JANUS EVO, commercial shelving system with a single central back panel based upon the IMZ25 shelving line.

AMX35evo, commercial shelving system with an upright pitch of 35 mm.

MULTIFORM, multi-purpose shelving system in tubular steel 40x40.

IWL25 RTBevo, wooden customization of the IMZ25 shelving line.

DOGMA25-i60, heavy duty shelving integrated with the IMZ25 shelving line.

DOGMA st-60, st-90, heavy duty shelving lines.

IMZ25, commercial shelving system with an upright pitch of 25 mm.

# JANUS EVO, shelving system with a single central back panel based upon the IMZ25 shelving line.

 $\pmb{AMX35evo}, \text{ commercial shelving system with an upright pitch of 35 mm}.$ 

### MULTIFORM, multi-purpose shelving system in tubular steel 40x40.

Stationery

Profumeria

Perfumery

Moda Fashion

Giocattoli

Parafarmacia Parapharmacy

IWL25 RTBevo, wooden customization of the IMZ25 shelving line.

# DOGMA25i-60, heavy duty shelving integrated with the IMZ25 shelving line.

DOGMA st-60, st-90, heavy duty shelving lines.