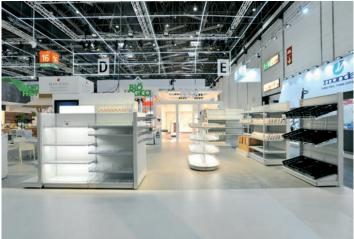

### Production

The production of shelving consist of 7 lines:

IMZ25, commercial shelving system with an upright pitch of 25 mm.

JANUS EVO, commercial shelving system with a single central back panel based upon the IMZ25 shelving line.

AMX35evo, commercial shelving system with an upright pitch of 35 mm.

MULTIFORM, multi-purpose shelving system in tubular steel 40x40.

IWL25 RTBevo, wooden customization of the IMZ25 shelving line.

DOGMA25-i60, heavy duty shelving integrated with the IMZ25 shelving line.

DOGMA st-60, st-90, heavy duty shelving lines.

IMZ25, commercial shelving system with an upright pitch of 25 mm.