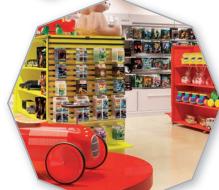

### MULTIFORM, multi-purpose shelving system in tubular steel 40x40.

Stationery

Profumeria

Perfumery

Moda Fashion

Giocattoli

Parafarmacia Parapharmacy

IWL25 RTBevo, wooden customization of the IMZ25 shelving line.