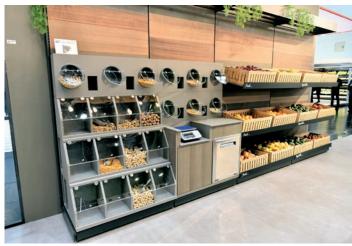

### Production

The production of shelving consist of 7 lines:

IMZ25, commercial shelving system with an upright pitch of 25 mm.

JANUS EVO, commercial shelving system with a single central back panel based upon the IMZ25 shelving line.

AMX35evo, commercial shelving system with an upright pitch of 35 mm.

MULTIFORM, multi-purpose shelving system in tubular steel 40x40.

IWL25 RTBevo, wooden customization of the IMZ25 shelving line.

DOGMA25-i60, heavy duty shelving integrated with the IMZ25 shelving line.

DOGMA st-60, st-90, heavy duty shelving lines.

IMZ25, commercial shelving system with an upright pitch of 25 mm.