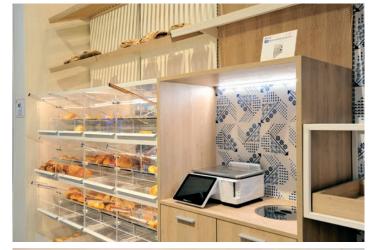

### Production

The production of shelving consist of 7 lines:

IMZ25, commercial shelving system with an upright pitch of 25 mm.

JANUS EVO, commercial shelving system with a single central back panel based upon the IMZ25 shelving line.

AMX35evo, commercial shelving system with an upright pitch of 35 mm.

MULTIFORM, multi-purpose shelving system in tubular steel 40x40.

IWL25 RTBevo, wooden customization of the IMZ25 shelving line.

DOGMA25-i60, heavy duty shelving integrated with the IMZ25 shelving line.

DOGMA st-60, st-90, heavy duty shelving lines.

IMZ25, commercial shelving system with an upright pitch of 25 mm.