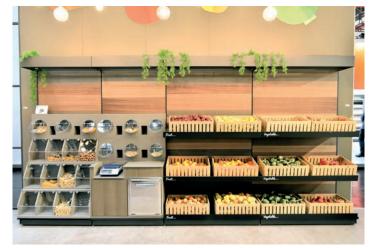

### MULTIFORM, multi-purpose shelving system in tubular steel 40x40.

Stationery

Profumeria

Perfumery

Moda Fashion

Giocattoli

Parafarmacia Parapharmacy

IWL25 RTBevo, wooden customization of the IMZ25 shelving line.