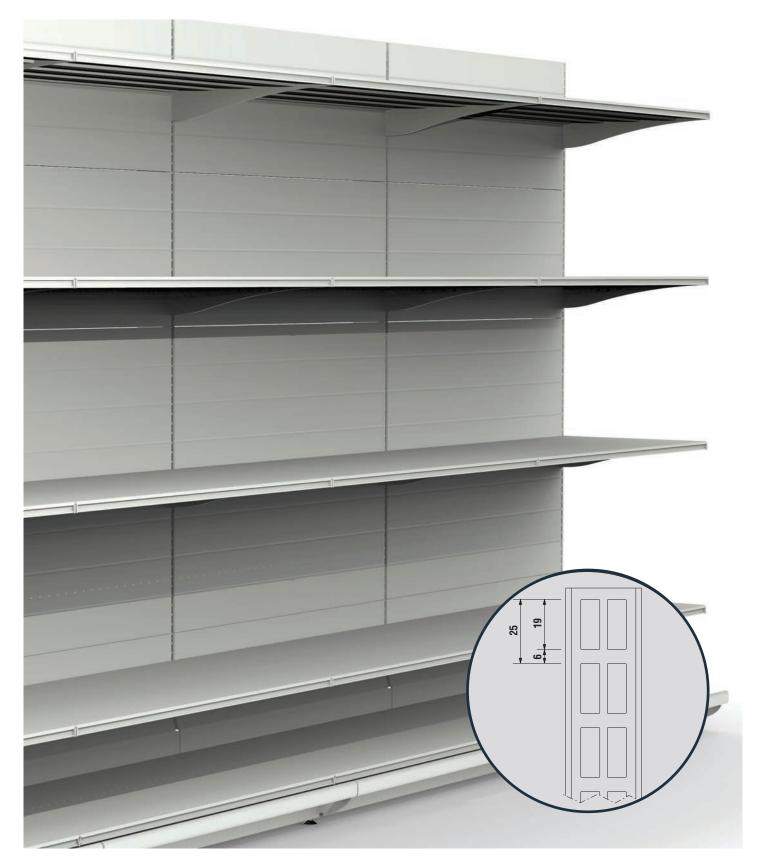

### Production

The production of shelving consist of 7 lines:

IMZ25, commercial shelving system with an upright pitch of 25 mm.

JANUS EVO, commercial shelving system with a single central back panel based upon the IMZ25 shelving line.

DOGMA st-60, st-90, heavy duty shelving lines.

IMZ25, commercial shelving system with an upright pitch of 25 mm.